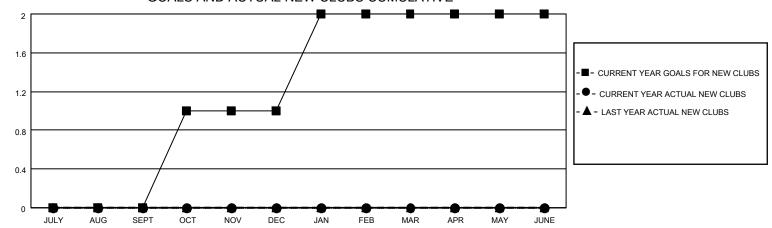

## MONTHLY MEMBERSHIP PROGRESS REPORT

LOCATION ILLINOIS District 1 F Results as of: 7/31/2023

| Clubs RESULTS FOR 2023-2024 |   |   |   | Members RESULTS FOR 2023-2024 |    |   |    |
|-----------------------------|---|---|---|-------------------------------|----|---|----|
|                             |   |   |   |                               |    |   |    |
| JULY/AUG/SEPT               | 0 | 0 | 1 | JULY/AUG/SEPT                 | 10 | 4 | 13 |
| OCT/NOV/DEC                 | 1 | 0 | 0 | OCT/NOV/DEC                   | 5  | 0 | 0  |
| JAN/FEB/MAR                 | 1 | 0 | 0 | JAN/FEB/MAR                   | 5  | 0 | 0  |
| APR/MAY/JUNE                | 0 | 0 | 0 | APR/MAY/JUNE                  | 10 | 0 | 0  |

## GOALS AND ACTUAL NEW CLUBS CUMULATIVE

| DROPPED CLUBS: 1 |    | 3 CLUBS OF 30 ADDED 1 OR<br>MORE NEW MEMBERS | GENDER DISTRIBUTION                |              |  |
|------------------|----|----------------------------------------------|------------------------------------|--------------|--|
|                  |    | WORL NEW WEWBERS                             | MALE                               | 566 (68.77%) |  |
|                  |    |                                              | FEMALE 254 (30.86%)                |              |  |
| DROPPED MEMBERS  |    |                                              | NON BINARY                         | 0 (0.00%)    |  |
|                  |    |                                              | PREFER NOT TO ANSWER               | 3 (0.36%)    |  |
| DECEASED         | 3  |                                              |                                    | ,            |  |
| CLUB CANCELLED   | 0  | CLICK HERE FOR CUMULATIVE                    | TOTAL FAMILY UNIT MEMBERS          | 130          |  |
| OTHER            | 10 | MEMBERSHIP DATA                              |                                    |              |  |
| TOTAL            | 13 |                                              | FAMILY MEMBERS PAYING HALF DUES 67 |              |  |
|                  |    |                                              |                                    |              |  |