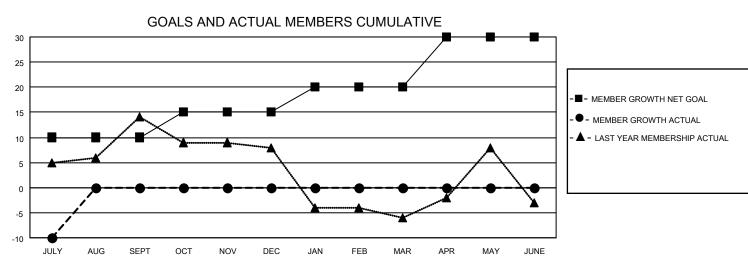

## MONTHLY MEMBERSHIP PROGRESS REPORT

LOCATION ILLINOIS District 1 F Results as of: 7/31/2023

| Clubs RESULTS FOR 2023-2024 |   |   |   | Members RESULTS FOR 2023-2024 |    |   |    |
|-----------------------------|---|---|---|-------------------------------|----|---|----|
|                             |   |   |   |                               |    |   |    |
| JULY/AUG/SEPT               | 0 | 0 | 1 | JULY/AUG/SEPT                 | 10 | 4 | 13 |
| OCT/NOV/DEC                 | 1 | 0 | 0 | OCT/NOV/DEC                   | 5  | 0 | 0  |
| JAN/FEB/MAR                 | 1 | 0 | 0 | JAN/FEB/MAR                   | 5  | 0 | 0  |
| APR/MAY/JUNE                | 0 | 0 | 0 | APR/MAY/JUNE                  | 10 | 0 | 0  |

## GOALS AND ACTUAL NEW CLUBS CUMULATIVE

| DROPPED CLUBS: 1 |    | 3 CLUBS OF 30 ADDED 1 OR<br>MORE NEW MEMBERS | GENDER DISTRIBUTION                |              |  |
|------------------|----|----------------------------------------------|------------------------------------|--------------|--|
|                  |    | WORL NEW WEWBERS                             | MALE                               | 566 (68.77%) |  |
|                  |    |                                              | FEMALE 254 (30.86%)                |              |  |
| DROPPED MEMBERS  |    |                                              | NON BINARY                         | 0 (0.00%)    |  |
|                  |    |                                              | PREFER NOT TO ANSWER               | 3 (0.36%)    |  |
| DECEASED         | 3  |                                              |                                    | ,            |  |
| CLUB CANCELLED   | 0  | CLICK HERE FOR CUMULATIVE                    | TOTAL FAMILY UNIT MEMBERS          | 130          |  |
| OTHER            | 10 | MEMBERSHIP DATA                              |                                    |              |  |
| TOTAL            | 13 |                                              | FAMILY MEMBERS PAYING HALF DUES 67 |              |  |
|                  |    |                                              |                                    |              |  |